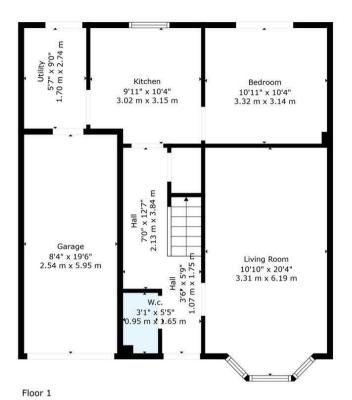

TOTAL: 1352 sq. ft, 126 m2 FLOOR 1: 619 sq. ft, 58 m2, FLOOR 2: 733 sq. ft, 68 m2 EXCLUDED AREAS: GARAGE: 162 sq. ft, 15 m2, STORAGE: 29 sq. ft, 3 m2

Floor Plan Created By Cubicasa App. Measurements Deemed Highly Reliable But Not Guaranteed.