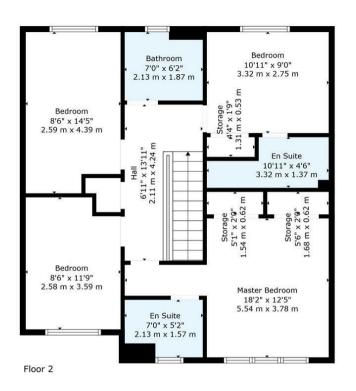

TOTAL: 1352 sq. ft, 126 m2 FLOOR 1: 619 sq. ft, 58 m2, FLOOR 2: 733 sq. ft, 68 m2 EXCLUDED AREAS: GARAGE: 162 sq. ft, 15 m2, STORAGE: 29 sq. ft, 3 m2

Floor Plan Created By Cubicasa App. Measurements Deemed Highly Reliable But Not Guaranteed.